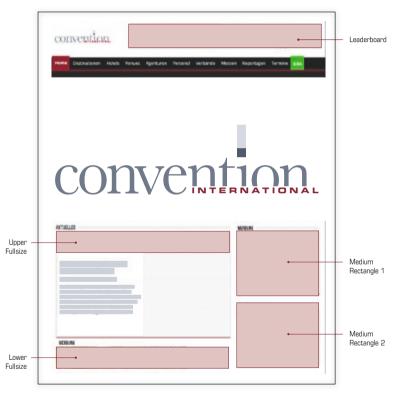

#### www.convention-net.de

| Size               | Dimensions<br>(width x height) | Duration | Price<br>in Euro |
|--------------------|--------------------------------|----------|------------------|
| Leaderboard        | 728 x 90                       | 1 month  | 900,-            |
| Upper Fullsize     | 560 x 90                       | 1 month  | 800,-            |
| Lower Fullsize     | 560 x 90                       | 1 month  | 750,-            |
| Medium Rectangle 1 | 300 x 250                      | 1 month  | 500,-            |
| Medium Rectangle 2 | 300 x 250                      | 1 month  | 500,-            |
| Video              | 300 x 300                      | 1 month  | 1.000,-          |
|                    |                                |          |                  |